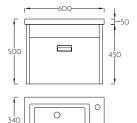

### TECHNICAL DETAILS

ISIK

ITEM: 0793 ISIK ART 60 WHITE

**10 kg** (+-5%)

130×150×630

**0.069** m<sup>3</sup>

ITEM: 0742 ISIK 4060 WHITE

**22,85 kg** (+-5%) 630×400×550

**0.139** m<sup>3</sup>

ITEM: 0792 ISIK ART 60 Orion

ITEM: 9583 ISIK 4060 Orion

—74 — www.pinoart.rs

( Shee