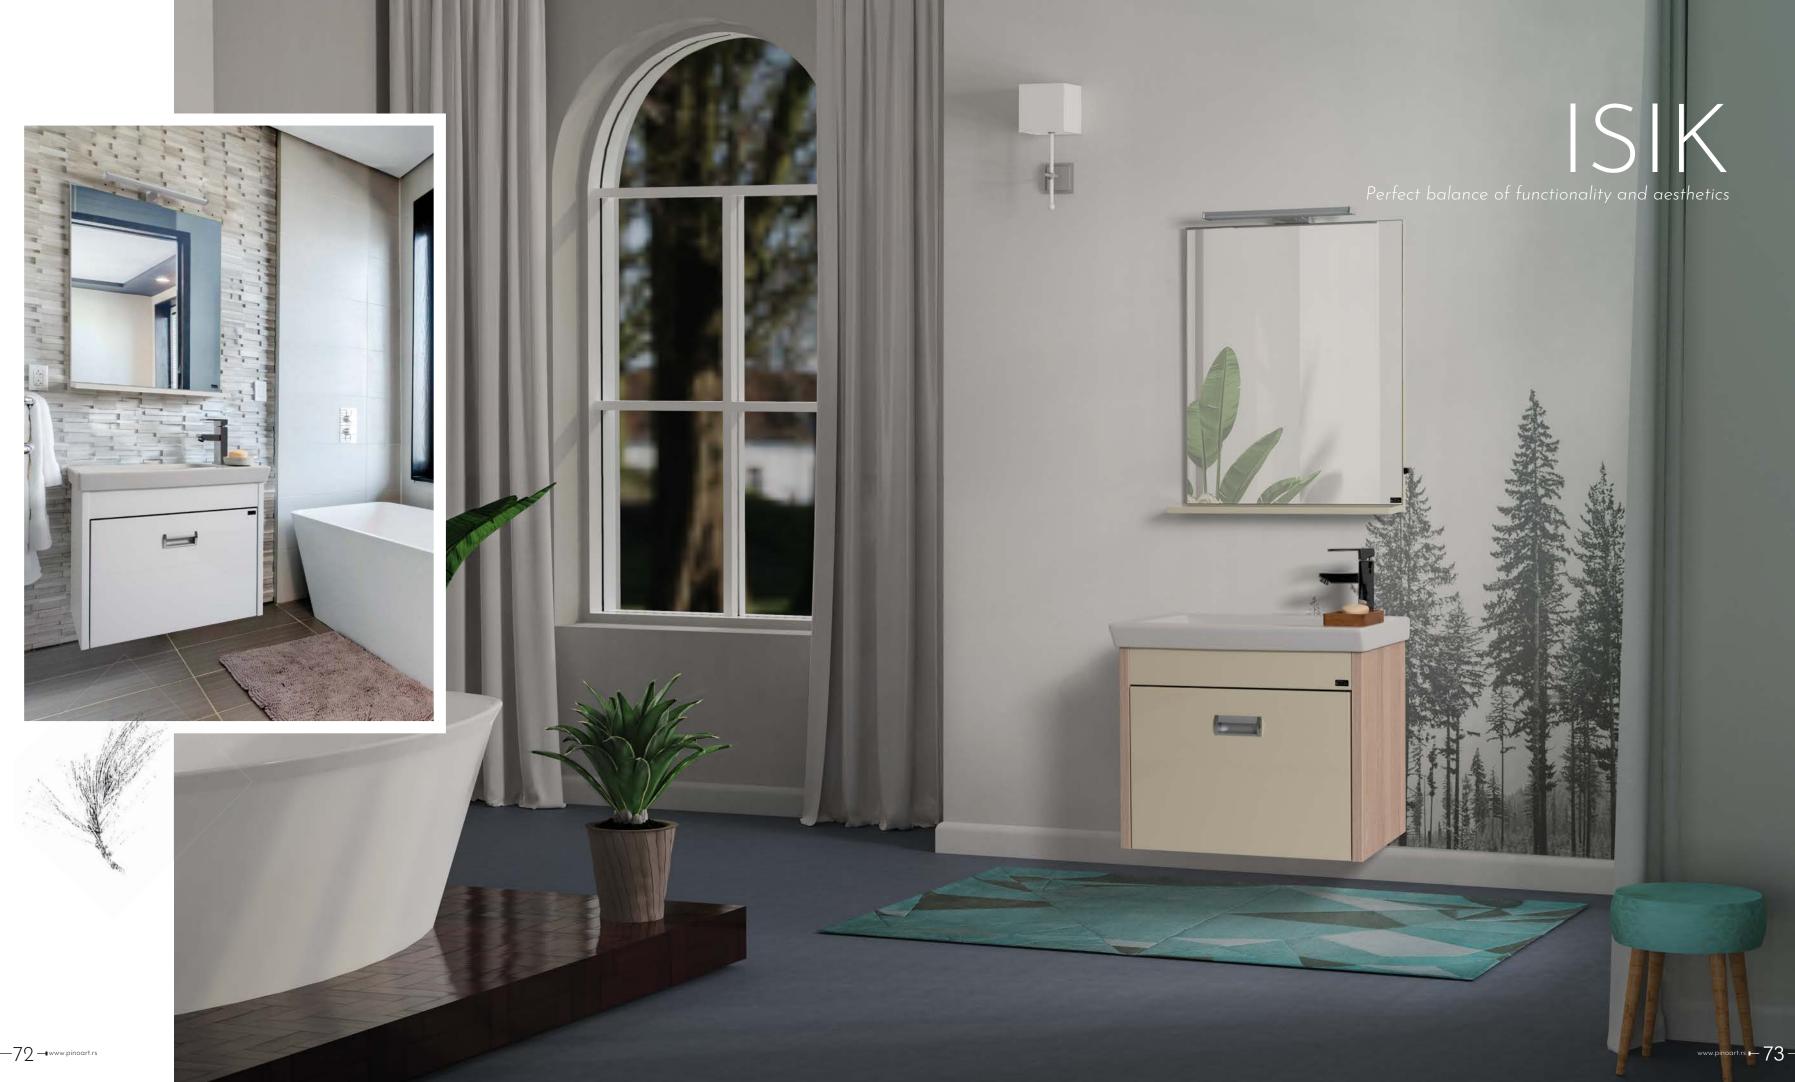

# ISIK

### TECHNICAL DETAILS

ISIK

ITEM: 0793 ISIK ART 60 WHITE

**10 kg** (+-5%)

130×150×630

**0.069** m<sup>3</sup>

ITEM: 0742 ISIK 4060 WHITE

**22,85 kg** (+-5%) 630×400×550

**0.139** m<sup>3</sup>

ITEM: 0792 ISIK ART 60 Orion

ITEM: 9583 ISIK 4060 Orion

—74 — www.pinoart.rs

( Shee