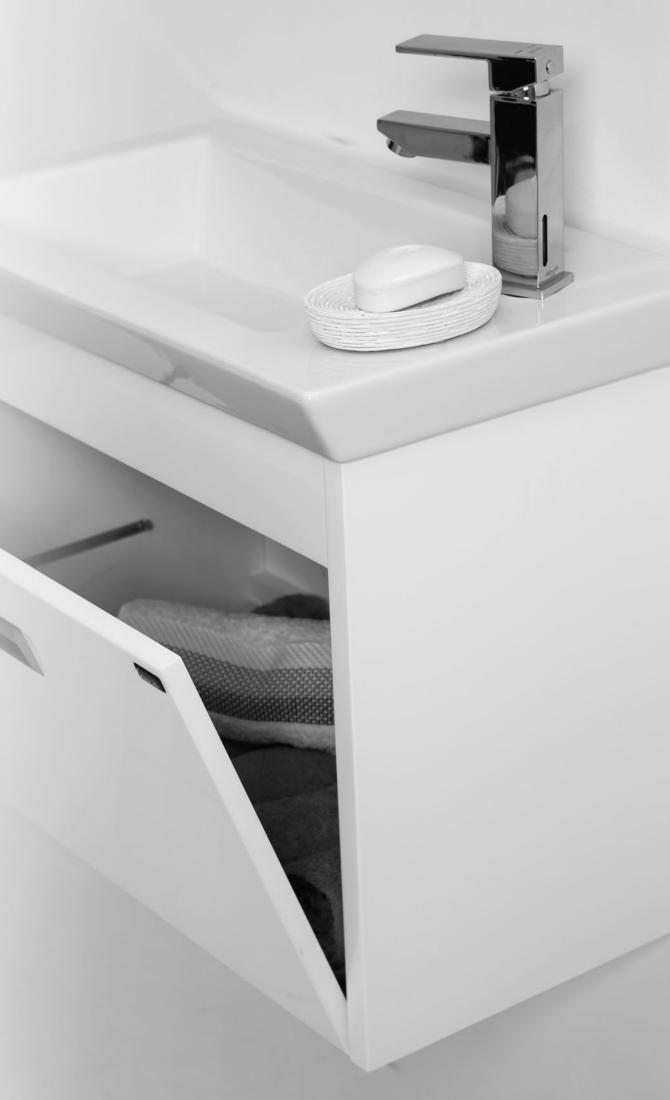

### TECHNICAL DETAILS

ISIK

ITEM: 0793 ISIK ART 60 WHITE

**10 kg** (+-5%)

130×150×630

**0.069** m<sup>3</sup>

ITEM: 0742 ISIK 4060 WHITE

**22,85 kg** (+-5%) 630×400×550

**0.139** m<sup>3</sup>

ITEM: 0792 ISIK ART 60 Orion

ITEM: 9583 ISIK 4060 Orion

—74 — www.pinoart.rs

( Shee