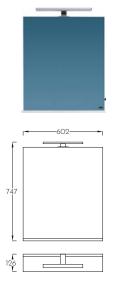

### TECHNICAL DETAILS

ISIK

ITEM: 0793 ISIK ART 60 WHITE

**10 kg** (+-5%)

130×150×630

**0.069** m<sup>3</sup>

ITEM: 0742 ISIK 4060 WHITE

**22,85 kg** (+-5%) 630×400×550