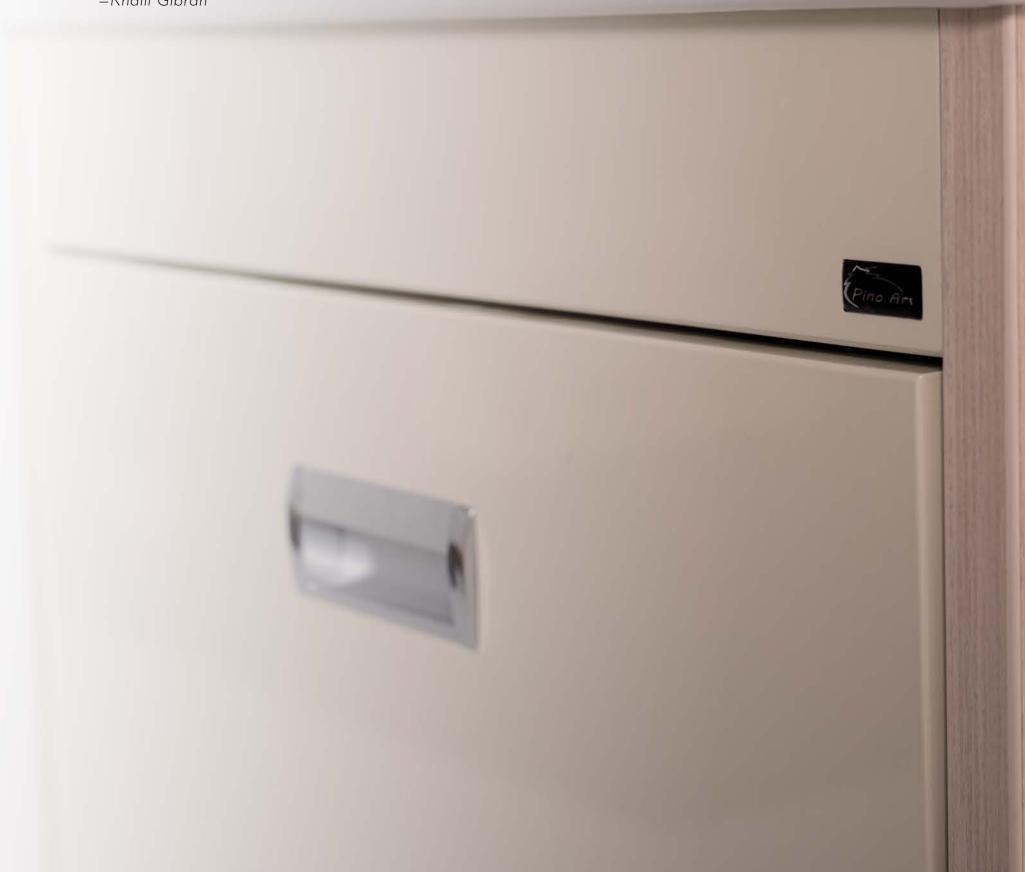

# ISIK

### TECHNICAL DETAILS

ISIK

ITEM: 0793 ISIK ART 60 WHITE

**10 kg** (+-5%)

130×150×630

**0.069** m<sup>3</sup>

ITEM: 0742 ISIK 4060 WHITE

**22,85 kg** (+-5%) 630×400×550